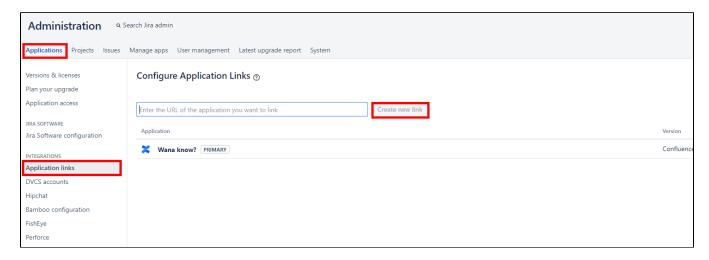

STEP3. You will need to setup Application Link at Jira: <Confluence base url>/plugins/servlet/applinks/listApplicationLinks

STEP4. You will need to put your Confluence server URL. Once everything is okay, you will see its status as