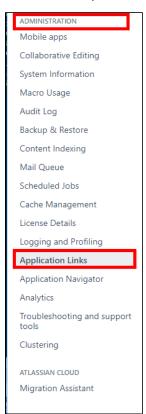

The menu is actually located at "Administration" like below

And the actual screen will be like below

STEP2. You will need to put your Jira server URL. Once everything is okay, you will see its status as CONNECTED