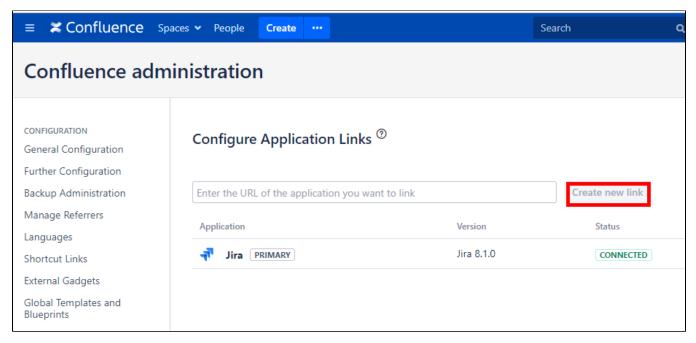

The menu is actually located at "Administration" like below

And the actual screen will be like below

STEP2. You will need to put your Jira server URL. Once everything is okay, you will see its status as CONNECTED