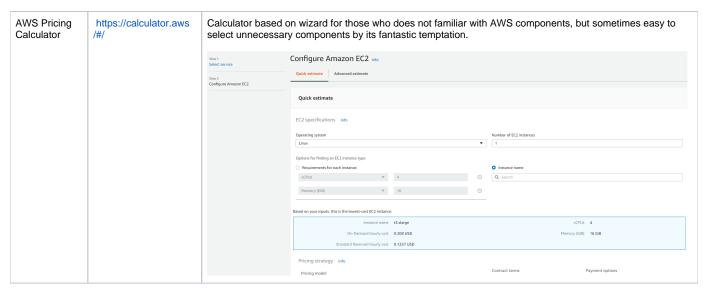

## **AWS Cost Calculator for estimating your required monthly budget**

Whenever you design your software architecture based on AWS, you may need to know how must cost it will consume while serving your service following service will help you to get your estimated cost.