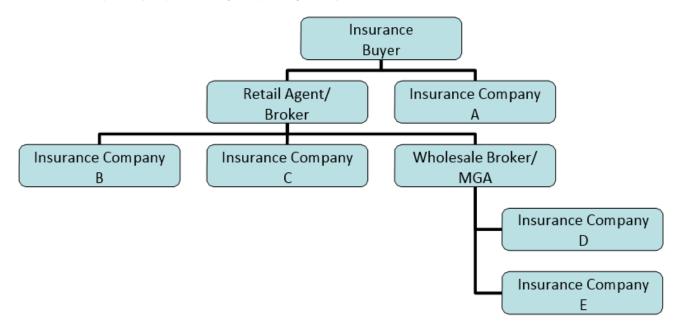

Reference: https://rces.us/property-cas-ins-pro-lit-ten-things-every-lawyer-should-know/